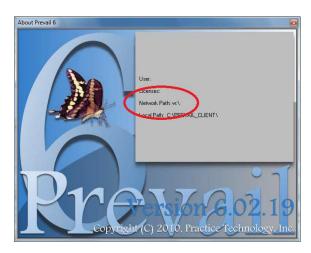

Please ensure that the installation folder (which by default will be c:\prevail\_client) is adjusted to ensure that all users of Prevail have modify/read/write access.

If you cannot locate your Prevail Server data please go to a PC that is already running Prevail and obtain the network path by going to the Help > About drop down menu.