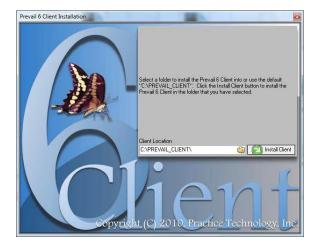

The client installer for Prevail versions 5 and 6 can now be located directly in your Prevail data folder (on your server).

To install the Prevail 5/6 client please double click the **CLIENT\_SETUP.EXE** executable which is located within the Prevail\_Server folder on your server computer. The location of the Prevail Server folder should be evident when you browse across your network neighborhood.

Please ensure that the installation folder (which by default will be c:\prevail\_client) is adjusted to ensure that all users of Prevail have modify/read/write access.

If you cannot locate your Prevail Server data please go to a PC that is already running Prevail and obtain the network path by going to the Help > About drop down menu.